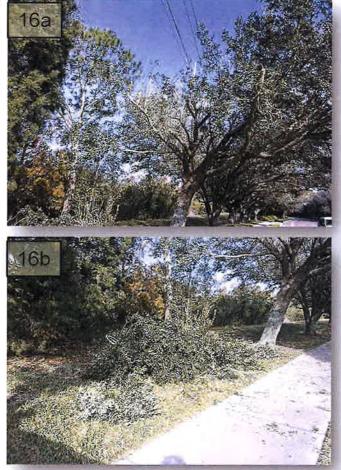

### CSA, Cambridge, Guilford, Oxford, Bristol, Stone Garden Park

16. On the West ROW on Covington Gardens Dr., it appears that a vendor, not LMP, has pruned an Oak off the powerlines just north of the Regent entrance. They left the debris under the Oak. (Pic. 16a & 16b)