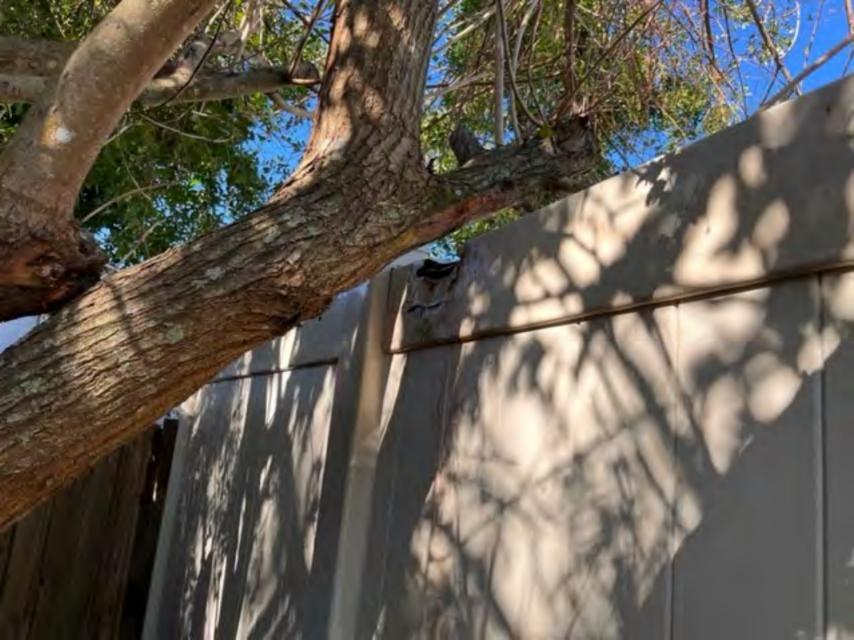

## Proposals

 LMP to provide a proposal to repair the turf area damaged by vehicle traffic on the outbound ROW of Surrey Pine Dr. and CGD. (Pic. 1)

 LMP to provide a proposal to remove a large Oak limb overhanging an aluminum fence on the West ROW of Covington Garden Dr. between the Surrey and Regents entrances. (Pic. 2)

 LMP to provide a proposal to remove a large Oak limb overhanging an aluminum fence on the West ROW of Covington Garden Dr. between the Surrey and Regents entrances. (Pic. 2)

 LMP to provide a proposal to remove a dead Queen Palm on the North ROW of Covington Stone Ave. (Pic. 3>)

QTY COST TOTAL DESCRIPTION Proposal to trim Oak branch on Covington Garden Dr. south of Surrey entry that is touching metal fence per John Fowler. All work includes, clean-up, removal, and disposal of debris generated during the course of work. Tree Trim/ Prune 1 1,125.00 1.125.00 TOTAL \$1,125.00