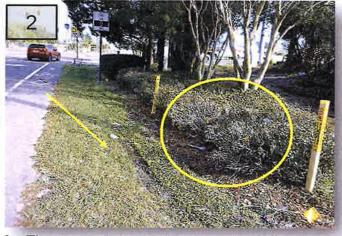

## Main Entrance, CGD, Regents & Surrey

- 1. Treat the ant mounds at the entrance median on Covington Gardens Dr. turning onto from Big Bend Rd.
- 2. Diagnose and treat the Indian Hawthorn on the East ROW of Covington Gardens Dr. as well as repair a rut from a vehicle driving on the turf while wet. (Pic. 2)