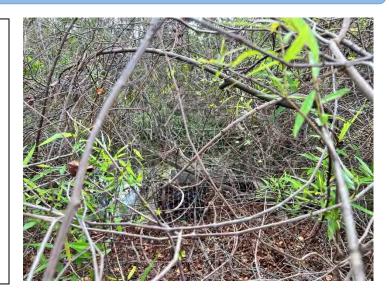

### **Comments:**

Control structure in a conservation site.

A tree fell recently blocking access. Tree must be removed to regain access.