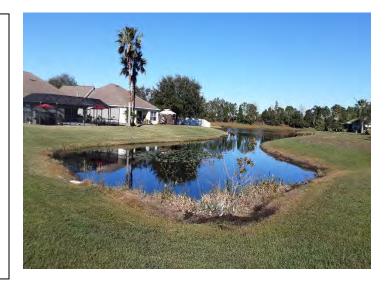

### Pond: 4

### **Comments:**

Little to algae blooms, no torpedo grass or shoreline vegetation was present this maintenance event.

Underwater weeds were present and treated this maintenance event.