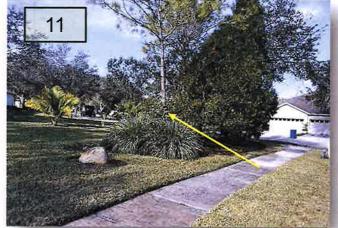

- 9. Remove a dead hanging Oak branch at the Surrey Pines Dr. roundabout.
- 10. Remove a dead hanging Oak branch at the Surrey Wood Ln. roundabout.
- 11. Remove a Brazilian Pepper tree growing within the Ornamental Grasses at Flag Park. (Pic. 11)