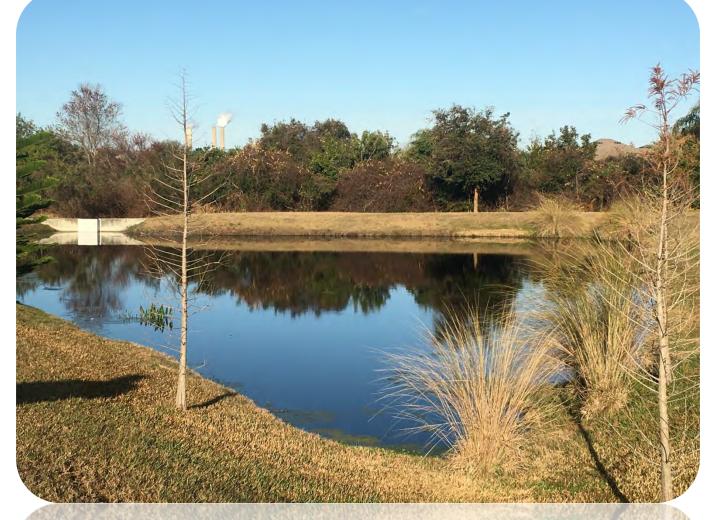

### Pond: 1

### **Comments:**

Algae blooms and underwater weeds were present and treated this maintenance event.

Native species of vegetation are doing well.