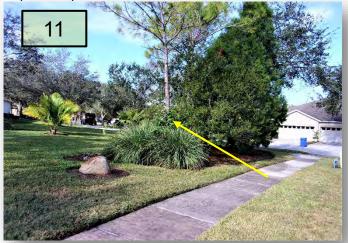

- 9. Remove a dead hanging Oak branch at the Surrey Pines Dr. roundabout.
- 10. Remove a dead hanging Oak branch at the Surrey Wood Ln. roundabout.
- 11. Remove a Brazilian Pepper tree growing within the Ornamental Grasses at Flag Park. (Pic. 11)