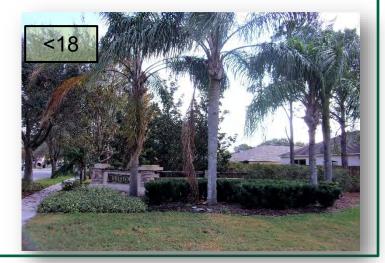

- 17. Clean the dead out of the Flax Lilies at the Regent Way median entrance.
- 18. Need to prune the dead fronds off the Queen Palms at the Bristol monument. (Pic. 18>)
- 19. Remove the one dead Elaeagnus shrub closest to the sidewalk at the park off Bristol Park Dr.
- 20. Remove debris that is located behind the homes of Monarch Park Dr.
- 21. Remove a Brazilian Pepper Tree growing within the shrubs behind the Monarch pool.