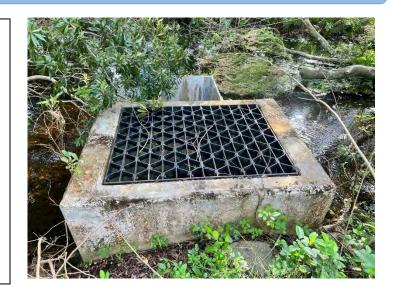

## Pond: 17

### **Comments:**

Control structure in a conservation site.

A tree fell recently blocking access. Tree must be removed to regain access.