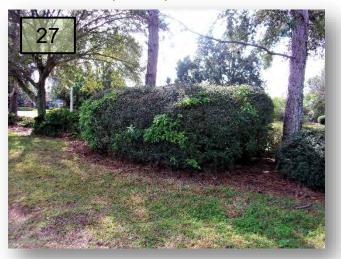

## Covington Stove Ave

27. Remove the weeds growing within the shrubs on the North ROW of Covington Stone Ave. (Pic. 27)

27. Remove the weeds growing within the shrubs on the North ROW of Covington Stone Ave. (Pic. 27)

27. Ongoing. Constant vine battle in the shrubs. We will continue to manually pull.

 LMP to provide a proposal to repair the turf area damaged by vehicle traffic on the outbound ROW of Surrey Pine Dr. and CGD. (Pic. 1)