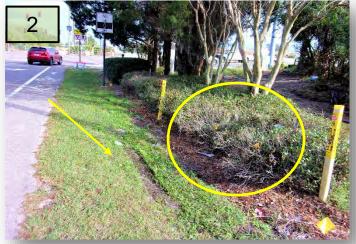

## Main Entrance, CGD, Regents & Surrey

- 1. Treat the ant mounds at the entrance median on Covington Gardens Dr. turning onto from Big Bend Rd.
- 2. Diagnose and treat the Indian Hawthorn on the East ROW of Covington Gardens Dr. as well as repair a rut from a vehicle driving on the turf while wet. (Pic. 2)