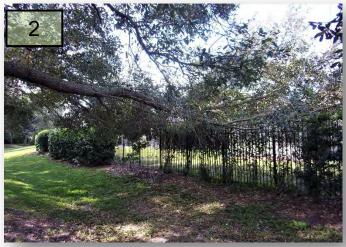

## Proposals

 LMP to provide a proposal to repair the turf area damaged by vehicle traffic on the outbound ROW of Surrey Pine Dr. and CGD. (Pic. 1)

 LMP to provide a proposal to remove a large Oak limb overhanging an aluminum fence on the West ROW of Covington Garden Dr. between the Surrey and Regents entrances. (Pic. 2)

 LMP to provide a proposal to remove a large Oak limb overhanging an aluminum fence on the West ROW of Covington Garden Dr. between the Surrey and Regents entrances. (Pic. 2)

 LMP to provide a proposal to remove a dead Queen Palm on the North ROW of Covington Stone Ave. (Pic. 3>)