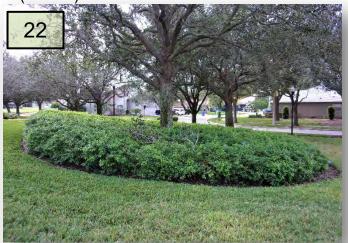

22. Remove a dead Oak branch that has fallen into the Plumbago at the Stone Garden Park. (Pic. 22)

- Remove the declining Alternanthera on either side of the Cambridge monument but do not remove any in front of it on the bullnose section.
- 24. <u>At the Cambridge monument, its time to</u> prune the Purple Alternanthera. <u>Item 13 – 9/2</u>
- 25. Treat the weeds and establish a defined bed line for the backside of the wooden fence on the north ROW of Covington Stone Ave. between Cambridge Park Dr. and Guilford Dr.
- 26. Near the Guildford entrance, schedule a rotation to prune all dead fronds from the palms.

22. Remove a dead Oak branch that has fallen into the Plumbago at the Stone Garden Park. (Pic. 22)

- 23. Remove the declining Alternanthera on either side of the Cambridge monument but do not remove any in front of it on the bullnose section.
- 24. <u>At the Cambridge monument, its time to</u> prune the Purple Alternanthera. <u>Item 13 – 9/2</u>
- 25. Treat the weeds and establish a defined bed line for the backside of the wooden fence on the north ROW of Covington Stone Ave. between Cambridge Park Dr. and Guilford Dr.
- 26. Near the Guildford entrance, schedule a rotation to prune all dead fronds from the palms.