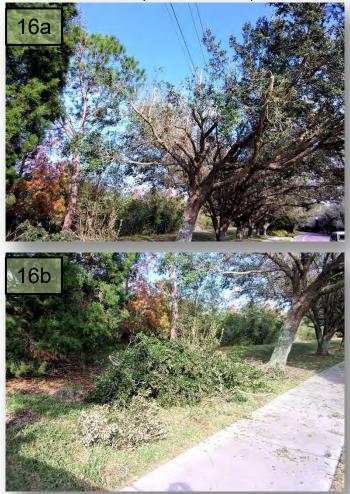

### CSA, Cambridge, Guilford, Oxford, Bristol, Stone Garden Park

16. On the West ROW on Covington Gardens Dr., it appears that a vendor, not LMP, has pruned an Oak off the powerlines just north of the Regent entrance. They left the debris under the Oak. (Pic. 16a & 16b)