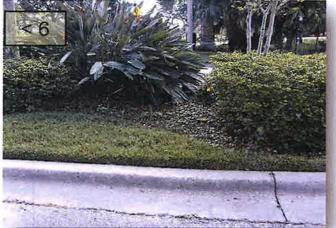

- 3. There are plant species throughout the property that were damaged due to a recent frost event. I am recommending they do not be cut back until the threat of frost is no longer an issue. This helps protect the plant. An example is the Copperleaf at the North median on CGD.
- 4. Remove a broken European Fan Palm frond laying onto of a 'Mammy Croton' on CGD near Big Bend Rd. on the West ROW.
- 5. Prune the dead fronds out of the Sable Palms near the Big Bend Rd. entrance on CGD on the East ROW.
- 6. Treat the weeds growing within the bed at the Surrey entrance median. (Pic. 6>)
- 7. Remove a small dead Sable Palm within the park between Surrey Hill PI and Surrey Oak Dr.
- Treat the weeds under the Oak trees at the park between Surrey Hill PI. and Surrey Oak.