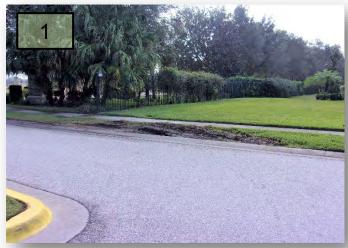

## Main Entrance, CGD, Regents & Surrey

- 1. Treat the ant mounds at the entrance median on Covington Gardens Dr. turning onto from Big Bend Rd.
- 2. Diagnose and treat the Indian Hawthorn on the East ROW of Covington Gardens Dr. as well as repair a rut from a vehicle driving on the turf while wet. (Pic. 2)

## Proposals

 LMP to provide a proposal to repair the turf area damaged by vehicle traffic on the outbound ROW of Surrey Pine Dr. and CGD. (Pic. 1)

 LMP to provide a proposal to remove a large Oak limb overhanging an aluminum fence on the West ROW of Covington Garden Dr. between the Surrey and Regents entrances. (Pic. 2)