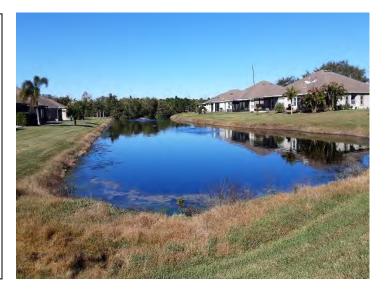

### Pond: 3

### **Comments:**

Little to no algae blooms torpedo grass or shoreline vegetation was present this maintenance event.

Underwater weeds were present and treated.