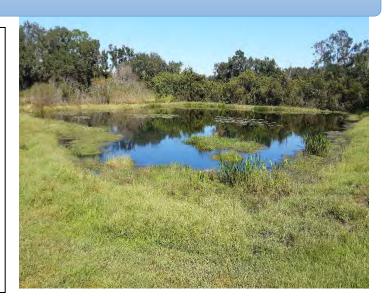

### Pond: 1

### **Comments:**

Algae blooms and underwater weeds were present and treated this maintenance event.

Native species of vegetation are doing well.